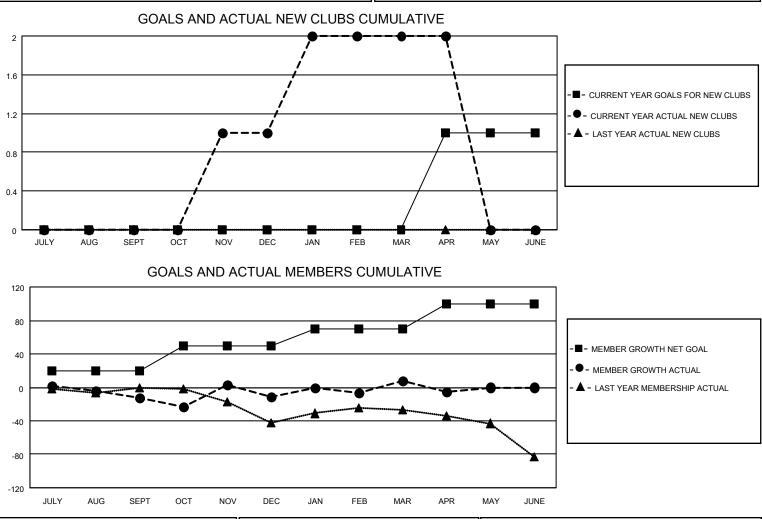

## LOCATION AUSTRALIA

District 201N3

Results as of: 4/30/2021

| Clubs                 |               |           |               | Members               |                        |                         |                                                    |  |  |
|-----------------------|---------------|-----------|---------------|-----------------------|------------------------|-------------------------|----------------------------------------------------|--|--|
| RESULTS FOR 2020-2021 |               |           |               | RESULTS FOR 2020-2021 |                        |                         |                                                    |  |  |
| QUARTER               | NEW CLUB GOAL | NEW CLUBS | DROPPED CLUBS | QUARTER MEM           | BER GROWTH NET<br>GOAL | MEMBER GROWTH<br>ACTUAL | DROPPED<br>MEMBERS ACTUAL<br>(including transfers) |  |  |
| JULY/AUG/SEPT         | 0             | 0         | 0             | JULY/AUG/SEPT         | 20                     | 23                      | 34                                                 |  |  |
| OCT/NOV/DEC           | 0             | 1         | 0             | OCT/NOV/DEC           | 30                     | 74                      | 60                                                 |  |  |
| JAN/FEB/MAR           | 0             | 1         | 0             | JAN/FEB/MAR           | 20                     | 62                      | 39                                                 |  |  |
| APR/MAY/JUNE          | 1             | 0         | 0             | APR/MAY/JUNE          | 30                     | 13                      | 22                                                 |  |  |